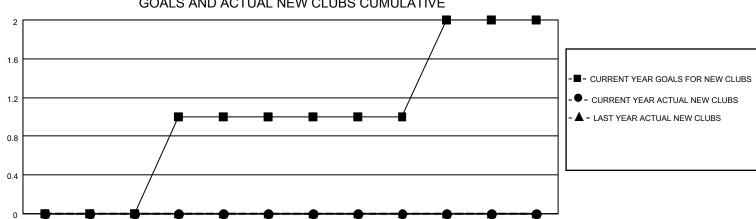

## MONTHLY MEMBERSHIP PROGRESS REPORT

| QUARTER NEW CLUB GOAL NEW CLUBS DROPPED CLUBS OLIARTER MEMBER GROWTH NET MEM |                       |                                                    |  |  |  |  |
|------------------------------------------------------------------------------|-----------------------|----------------------------------------------------|--|--|--|--|
| IUDIIARTER I MEMBER OROWITHET MEM                                            |                       | RESULTS FOR 2020-2021                              |  |  |  |  |
| GOAL                                                                         | IBER GROWTH<br>ACTUAL | DROPPED<br>MEMBERS ACTUAL<br>(including transfers) |  |  |  |  |
| JULY/AUG/SEPT 0 0 JULY/AUG/SEPT 5                                            | 11                    | 19                                                 |  |  |  |  |
| OCT/NOV/DEC 1 0 0 OCT/NOV/DEC 5                                              | 7                     | 12                                                 |  |  |  |  |
| JAN/FEB/MAR 0 0 0 JAN/FEB/MAR 5                                              | 8                     | 7                                                  |  |  |  |  |
| APR/MAY/JUNE 1 0 0 APR/MAY/JUNE 5                                            | 0                     | 0                                                  |  |  |  |  |
| GOALS AND ACTUAL NEW CLUBS CUMULATIVE                                        |                       |                                                    |  |  |  |  |