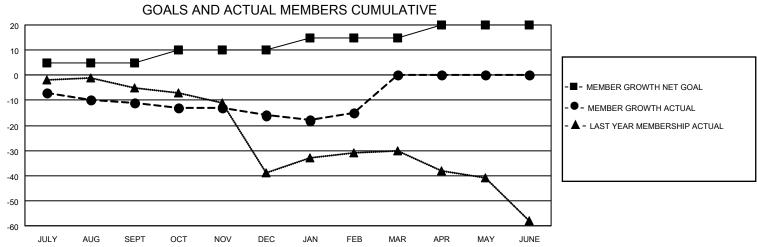

## MONTHLY MEMBERSHIP PROGRESS REPORT

| QUARTER NEW CLUB GOAL NEW CLUBS DROPPED CLUBS OLIARTER MEMBER GROWTH NET MEM |                       |                                                    |  |  |  |  |
|------------------------------------------------------------------------------|-----------------------|----------------------------------------------------|--|--|--|--|
| IUDIIARTER I MEMBER OROWITHET MEM                                            |                       | RESULTS FOR 2020-2021                              |  |  |  |  |
| GOAL                                                                         | IBER GROWTH<br>ACTUAL | DROPPED<br>MEMBERS ACTUAL<br>(including transfers) |  |  |  |  |
| JULY/AUG/SEPT 0 0 JULY/AUG/SEPT 5                                            | 11                    | 19                                                 |  |  |  |  |
| OCT/NOV/DEC 1 0 0 OCT/NOV/DEC 5                                              | 7                     | 12                                                 |  |  |  |  |
| JAN/FEB/MAR 0 0 0 JAN/FEB/MAR 5                                              | 8                     | 7                                                  |  |  |  |  |
| APR/MAY/JUNE 1 0 0 APR/MAY/JUNE 5                                            | 0                     | 0                                                  |  |  |  |  |
| GOALS AND ACTUAL NEW CLUBS CUMULATIVE                                        |                       |                                                    |  |  |  |  |